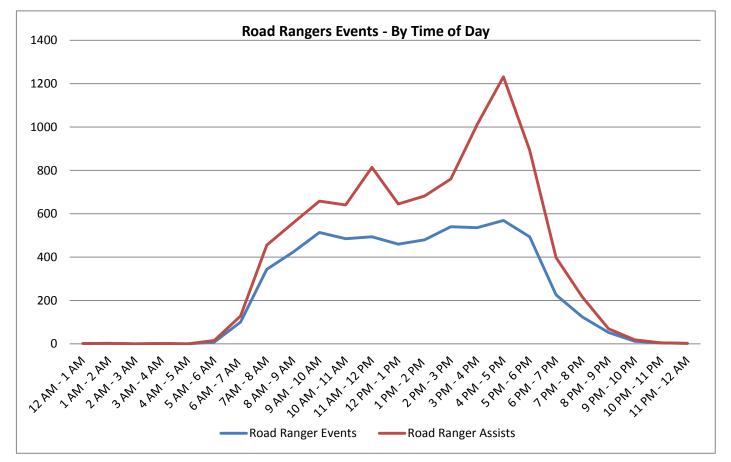

## 22. Road Ranger Assisted Events By Time of Day:

| by Time of Bay. |        |         |
|-----------------|--------|---------|
| Time            | RR     | RR      |
| of Day          | Events | Assists |
| 12 AM - 1 AM    | 1      | 1       |
| 1 AM - 2 AM     | 2      | 2       |
| 2 AM - 3 AM     | 0      | 0       |
| 3 AM - 4 AM     | 1      | 1       |
| 4 AM - 5 AM     | 0      | 0       |
| 5 AM - 6 AM     | 8      | 15      |
| 6 AM - 7 AM     | 100    | 128     |
| 7AM - 8 AM      | 344    | 455     |
| 8 AM - 9 AM     | 423    | 557     |
| 9 AM - 10 AM    | 514    | 658     |
| 10 AM - 11 AM   | 485    | 641     |
| 11 AM - 12 PM   | 494    | 814     |
|                 |        | •       |

| Time          | RR     | RR      |
|---------------|--------|---------|
| of Day        | Events | Assists |
| 12 PM - 1 PM  | 460    | 645     |
| 1 PM - 2 PM   | 480    | 682     |
| 2 PM - 3 PM   | 540    | 760     |
| 3 PM - 4 PM   | 536    | 1012    |
| 4 PM - 5 PM   | 569    | 1232    |
| 5 PM - 6 PM   | 494    | 893     |
| 6 PM - 7 PM   | 226    | 398     |
| 7 PM - 8 PM   | 124    | 216     |
| 8 PM - 9 PM   | 52     | 69      |
| 9 PM - 10 PM  | 12     | 18      |
| 10 PM - 11 PM | 4      | 4       |
| 11 PM - 12 AM | 2      | 2       |
| Totals        | 5871   | 9203    |