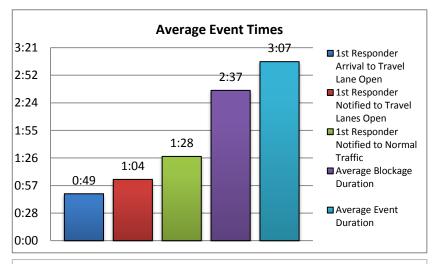

# 2. Number of Lane Blocking Events: 646

| 6. Average Open Roads Policy & Normal Traffic Times for I-75 Incidents |      |  |  |  |
|------------------------------------------------------------------------|------|--|--|--|
| Average Incident Duration From First                                   | 0:49 |  |  |  |
| Responder Arrival to Travel Lane Open                                  |      |  |  |  |
| Average Incident Duration From First                                   | 1:04 |  |  |  |
| Responder Notified to Travel Lane Open                                 |      |  |  |  |
| Average Incident Duration From First                                   | 1:28 |  |  |  |
| Responder Notified to Normal Traffic                                   | 1.20 |  |  |  |

| 7. Average Blockage/Event Duration | -    |  |  |  |
|------------------------------------|------|--|--|--|
| For All Lane Blocking Events       |      |  |  |  |
| Number of Events                   | 9486 |  |  |  |
| Number of Lane Blocking Events 646 |      |  |  |  |
| Number of Seconday Incidents 52    |      |  |  |  |
| Average Blockage Duration 2:3      |      |  |  |  |
| Average Event Duration 3:07        |      |  |  |  |