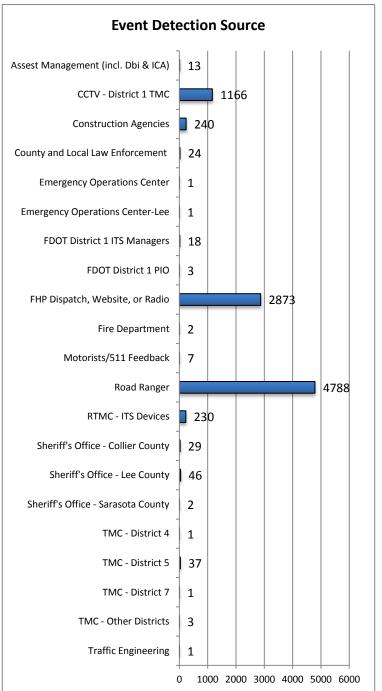

| 16. Event Detection Source:               |      |        |
|-------------------------------------------|------|--------|
| Assest Management (includes Dbi & ICA)    | 13   | 0.1%   |
| CCTV - District 1 TMC                     | 1166 | 12.3%  |
| CCTV - Other                              | 0    | 0.0%   |
| Construction Agencies                     | 240  | 2.5%   |
| County and Local Law Enforcement          | 24   | 0.3%   |
| Emergency Operations Center               | 1    | 0.0%   |
| Emergency Operations Center-Lee           | 1    | 0.0%   |
| FDOT District 1 ITS Managers              | 18   | 0.2%   |
| FDOT District 1 PIO                       | 3    | 0.0%   |
| FDOT Maintenance                          | 0    | 0.0%   |
| FHP Dispatch, Website, or Radio           | 2873 | 30.3%  |
| FHP Incident Alerts                       | 0    | 0.0%   |
| Fire Department                           | 2    | 0.0%   |
| HazMat/DEP                                | 0    | 0.0%   |
| мссо                                      | 0    | 0.0%   |
| Media                                     | 0    | 0.0%   |
| Motorists/511 Feedback                    | 7    | 0.1%   |
| Other                                     | 0    | 0.0%   |
| Other Airport                             | 0    | 0.0%   |
| Other Field Personnel                     | 0    | 0.0%   |
| Road Ranger                               | 4788 | 50.5%  |
| RTMC - ITS Devices (TSS & Safety Barrier) | 230  | 2.4%   |
| RTMC Scanner                              | 0    | 0.0%   |
| RTMC Staff (On Scene)                     | 0    | 0.0%   |
| Sherriff's Officer - Charlotte County     | 0    | 0.0%   |
| Sheriff's Office - Collier County         | 29   | 0.3%   |
| Sheriff's Office - Lee County             | 46   | 0.5%   |
| Sheriff's Office - Manatee County         | 0    | 0.0%   |
| Sheriff's Office - Sarasota County        | 2    | 0.0%   |
| SW Florida Internantion Airport           | 0    | 0.0%   |
| TMC - District 4                          | 1    | 0.0%   |
| TMC - District 5                          | 37   | 0.4%   |
| TMC - District 7                          | 1    | 0.0%   |
| TMC - Other Districts                     | 3    | 0.0%   |
| Tow Truck Companies                       | 0    | 0.0%   |
| Traffic Engineering                       | 1    | 0.0%   |
| Total Number of Incidents                 | 9486 | 100.0% |

Note: Event Detection Source Categories listed as zero are not included in the above chart.

| 17. Event Type Summary |             |                       |                              |
|------------------------|-------------|-----------------------|------------------------------|
| Event Types            | # of Events | Average On Scene Time | Average<br>Event<br>Duration |
| Abandoned Vehicle      | 676         | 0:59                  | 9:48                         |
| Amber Alert            | 1           | 0:00                  | 3:38                         |
| Bridge Work            | 0           | 0:00                  | 0:00                         |
| Brush Fire             | 32          | 1:47                  | 2:34                         |
| Congestion             | 297         | 0:01                  | 0:40                         |
| Crash                  | 1427        | 0:56                  | 1:10                         |
| Debris On Roadway      | 1987        | 0:11                  | 0:15                         |
| Disabled Vehicle       | 4258        | 0:24                  | 1:09                         |
| Emergency Vehicles     | 26          | 1:13                  | 1:30                         |
| Evacuation             | 0           | 0:00                  | 0:00                         |
| Flooding               | 0           | 0:00                  | 0:00                         |
| Interagency Coord.     | 4           | 0:15                  | 3:03                         |
| LEO Alert              | 0           | 0:00                  | 0:00                         |
| Other                  | 163         | 0:08                  | 0:20                         |
| Pedestrian             | 44          | 0:04                  | 0:12                         |
| Police Activity        | 160         | 0:21                  | 0:32                         |
| PSA                    | 0           | 0:00                  | 0:00                         |
| Road Work - Emergency  | 3           | 0:26                  | 1:05                         |
| Road Work - Scheduled  | 281         | 0:09                  | 5:33                         |
| Silver Alert           | 36          | 0:02                  | 4:22                         |
| Special Event          | 15          | 0:45                  | 7:29                         |
| Vehicle Fire           | 23          | 1:06                  | 1:36                         |
| Visibility             | 30          | 0:00                  | 4:58                         |
| Weather                | 2           | 0:00                  | 4:37                         |
| Wildlife               | 21          | 0:43                  | 0:57                         |
| Total Events           | 9486        | 9:30                  | 7:28                         |