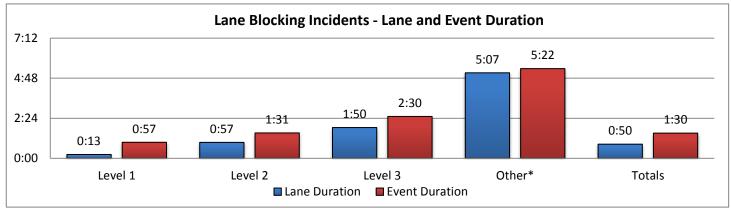

|         | Manatee County |          |          | Other  | Other Dist 1 Counties |          |        | Other Distrcit TMCs |          |         | Total    |          |  |
|---------|----------------|----------|----------|--------|-----------------------|----------|--------|---------------------|----------|---------|----------|----------|--|
|         |                | Lane     | Event    |        | Lane                  | Event    |        | Lane                | Event    |         | Lane     | Event    |  |
|         | Events         | Duration | Duration | Events | Duration              | Duration | Events | Duration            | Duration | Evevnts | Duration | Duration |  |
| Level 1 | 10             | 0:19     | 0:54     | 0      | 0:00                  | 0:00     | 1      | 0:05                | 0:07     | 165     | 0:13     | 0:57     |  |
| Level 2 | 16             | 1:00     | 1:33     | 0      | 0:00                  | 0:00     | 0      | 0:00                | 0:00     | 124     | 0:57     | 1:31     |  |
| Level 3 | 11             | 1:20     | 2:11     | 1      | 0:44                  | 0:50     | 0      | 0:00                | 0:00     | 89      | 1:50     | 2:30     |  |
| Other*  | 0*             | 0:00     | 0:00     | 0*     | 0:00                  | 0:00     | 0*     | 0:00                | 0:00     | 268*    | 5:07     | 5:22     |  |
| Totals  | 37             | 0:54     | 1:33     | 1      | 0:44                  | 0:50     | 1      | 0:05                | 0:07     | 378     | 0:50     | 1:30     |  |

<sup>\*</sup>Incidents classified as "Other" are police activity or scheduled road work, and are not included in the Level 1, 2, & 3 totals.

| 10. SunGuide Events - |         |        |           |          |         |           |             |           |
|-----------------------|---------|--------|-----------|----------|---------|-----------|-------------|-----------|
|                       | Collier | Lee    | Charlotte | Sarasota | Manatee | Other D-1 | Other Dist. | Total #   |
| Incidents             | County  | County | County    | County   | County  | Counties  | TMCs        | of Events |
| Abandoned Vehicle     | 141     | 168    | 73        | 199      | 94      | 0         | 1           | 676       |
| Amber Alerts          | 0       | 1      | 0         | 0        | 0       | 0         | 0           | 1         |
| Brush Fire            | 14      | 6      | 3         | 6        | 3       | 0         | 0           | 32        |
| Congestion            | 62      | 207    | 13        | 9        | 6       | 0         | 0           | 297       |
| Crash                 | 186     | 417    | 51        | 415      | 334     | 23        | 1           | 1427      |
| Debris                | 260     | 460    | 388       | 581      | 296     | 0         | 2           | 1987      |
| Disabled Vehicle      | 1375    | 1104   | 440       | 736      | 592     | 1         | 10          | 4258      |
| Emergency Vehicles    | 13      | 7      | 0         | 4        | 1       | 1         | 0           | 26        |
| Interagency Coord.    | 1       | 1      | 0         | 0        | 0       | 0         | 2           | 4         |
| LEO Alerts            | 0       | 0      | 0         | 0        | 0       | 0         | 0           | 0         |
| Other                 | 14      | 22     | 20        | 83       | 23      | 1         | 0           | 163       |
| Pedestrian            | 9       | 10     | 3         | 9        | 13      | 0         | 0           | 44        |
| Police Activity       | 62      | 70     | 21        | 6        | 1       | 0         | 0           | 160       |
| Road Work - Emergency | 1       | 0      | 1         | 1        | 0       | 0         | 0           | 3         |
| Road Work - Scheduled | 33      | 154    | 77        | 16       | 0       | 1         | 0           | 281       |
| Silver Alert          | 0       | 36     | 0         | 0        | 0       | 0         | 0           | 36        |
| Special Events        | 1       | 4      | 1         | 2        | 2       | 5         | 0           | 15        |
| Vehicle Fire          | 8       | 6      | 2         | 5        | 2       | 0         | 0           | 23        |
| Visibility            | 13      | 14     | 1         | 2        | 0       | 0         | 0           | 30        |
| Weather               | 0       | 0      | 0         | 1        | 1       | 0         | 0           | 2         |
| Wildlife              | 5       | 2      | 1         | 10       | 3       | 0         | 0           | 21        |
| Total Incidents       | 2198    | 2689   | 1095      | 2085     | 1371    | 32        | 16          | 9486      |