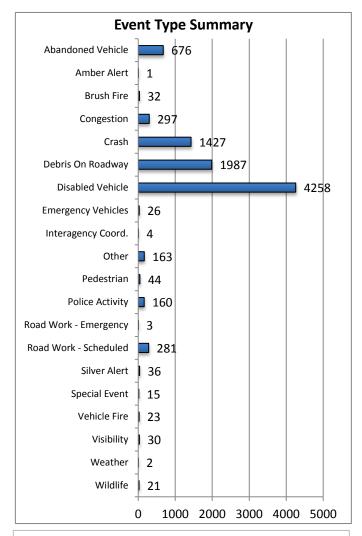

Note: Event Detection Source Categories listed as zero are not included in the above chart.

| 17. Event Type Summary |             |                       |                              |
|------------------------|-------------|-----------------------|------------------------------|
| Event Types            | # of Events | Average On Scene Time | Average<br>Event<br>Duration |
| Abandoned Vehicle      | 676         | 0:59                  | 9:48                         |
| Amber Alert            | 1           | 0:00                  | 3:38                         |
| Bridge Work            | 0           | 0:00                  | 0:00                         |
| Brush Fire             | 32          | 1:47                  | 2:34                         |
| Congestion             | 297         | 0:01                  | 0:40                         |
| Crash                  | 1427        | 0:56                  | 1:10                         |
| Debris On Roadway      | 1987        | 0:11                  | 0:15                         |
| Disabled Vehicle       | 4258        | 0:24                  | 1:09                         |
| Emergency Vehicles     | 26          | 1:13                  | 1:30                         |
| Evacuation             | 0           | 0:00                  | 0:00                         |
| Flooding               | 0           | 0:00                  | 0:00                         |
| Interagency Coord.     | 4           | 0:15                  | 3:03                         |
| LEO Alert              | 0           | 0:00                  | 0:00                         |
| Other                  | 163         | 0:08                  | 0:20                         |
| Pedestrian             | 44          | 0:04                  | 0:12                         |
| Police Activity        | 160         | 0:21                  | 0:32                         |
| PSA                    | 0           | 0:00                  | 0:00                         |
| Road Work - Emergency  | 3           | 0:26                  | 1:05                         |
| Road Work - Scheduled  | 281         | 0:09                  | 5:33                         |
| Silver Alert           | 36          | 0:02                  | 4:22                         |
| Special Event          | 15          | 0:45                  | 7:29                         |
| Vehicle Fire           | 23          | 1:06                  | 1:36                         |
| Visibility             | 30          | 0:00                  | 4:58                         |
| Weather                | 2           | 0:00                  | 4:37                         |
| Wildlife               | 21          | 0:43                  | 0:57                         |
| Total Events           | 9486        | 9:30                  | 7:28                         |

Note: Event Type Categories listed as zero are not included in these charts.