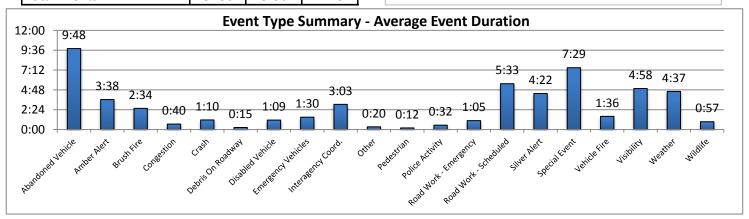

Note: Event Detection Source Categories listed as zero are not included in the above chart.

| 17. Event Type Summary |             |                       |                              |
|------------------------|-------------|-----------------------|------------------------------|
| Event Types            | # of Events | Average On Scene Time | Average<br>Event<br>Duration |
| Abandoned Vehicle      | 676         | 0:59                  | 9:48                         |
| Amber Alert            | 1           | 0:00                  | 3:38                         |
| Bridge Work            | 0           | 0:00                  | 0:00                         |
| Brush Fire             | 32          | 1:47                  | 2:34                         |
| Congestion             | 297         | 0:01                  | 0:40                         |
| Crash                  | 1427        | 0:56                  | 1:10                         |
| Debris On Roadway      | 1987        | 0:11                  | 0:15                         |
| Disabled Vehicle       | 4258        | 0:24                  | 1:09                         |
| Emergency Vehicles     | 26          | 1:13                  | 1:30                         |
| Evacuation             | 0           | 0:00                  | 0:00                         |
| Flooding               | 0           | 0:00                  | 0:00                         |
| Interagency Coord.     | 4           | 0:15                  | 3:03                         |
| LEO Alert              | 0           | 0:00                  | 0:00                         |
| Other                  | 163         | 0:08                  | 0:20                         |
| Pedestrian             | 44          | 0:04                  | 0:12                         |
| Police Activity        | 160         | 0:21                  | 0:32                         |
| PSA                    | 0           | 0:00                  | 0:00                         |
| Road Work - Emergency  | 3           | 0:26                  | 1:05                         |
| Road Work - Scheduled  | 281         | 0:09                  | 5:33                         |
| Silver Alert           | 36          | 0:02                  | 4:22                         |
| Special Event          | 15          | 0:45                  | 7:29                         |
| Vehicle Fire           | 23          | 1:06                  | 1:36                         |
| Visibility             | 30          | 0:00                  | 4:58                         |
| Weather                | 2           | 0:00                  | 4:37                         |
| Wildlife               | 21          | 0:43                  | 0:57                         |
| Total Events           | 9486        | 9:30                  | 7:28                         |

Note: Event Type Categories listed as zero are not included in these charts.