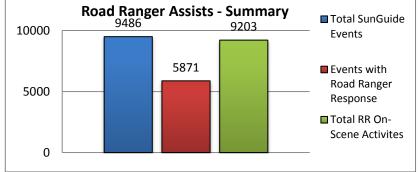

| 18. Road Ranger Assists Summary   |        |  |  |
|-----------------------------------|--------|--|--|
| Total SunGuide Events             | 9486   |  |  |
| Events with Road Ranger Response  | 5871   |  |  |
| Total RR On-Scene Activites       | 9203   |  |  |
| Average Activities/Assisted Event | 1.57   |  |  |
| % of Events Assisted              | 61.89% |  |  |