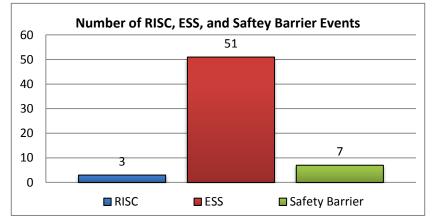

## **Definitions**

- RISC RISC is an acronym for "Rapid Incident Scene Clearance". This is an innovative program developed by FDOT that helps the incident response community to meet the Florida's Open Roads Policy goal of safely clearing major highway incidents and truck crashes in 90 minutes or less. It is an incentive-based towing service program that requires specialized equipment and trained operators to quickly remove wreckage from the roadway.
- ESS ESS is an acronym for "Emergency Stopping Site". ESS are improved areas located on the state right-of-way near the freeway mainline that are used by motorists, Road Rangers, law enforcement, fire rescue, and other public service vehicles as a safe location to temporarily relocate from the interstate.
- SBCS The Safety Barrier Cable System is a continuous string of instrumented cables along the right-of-way fence on Alligator Alley on I-75.

  If a vehicle runs off the roadway and hits the cable, an alert is sent to the RTMC which allows for quick response to that incident.
- Incident An incident is an unplanned traffic occurrence that blocks lanes of travel, causes an abnormal traffic disturbance, or requires DMS activation. Examples of incidents include crashes, abnormal delays, emergency road work, road closures, flooding, police activity, child abduction alerts, etc.
  - \*\* Please note that pre-planned road work and normal rush hour delays are not considered incidents.
- Event An event is any roadway activity that is recorded by the SWIFT SunGuide Center including lane blocking incidents, congestion, scheduled construction, emergency road work, shoulder lane closures, disabled vehicles, abandoned vehicles, etc.
- Emergency Road Work This is an event type that describes situations where non-scheduled road work is necessary or whenever normally scheduled road work remains active past 6 AM or 4 PM on weekdays (into the potential rush hour time frame).