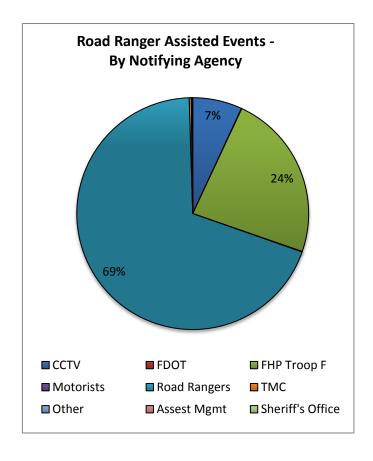

| 21. Road Ranger Assisted Events - |           |        |
|-----------------------------------|-----------|--------|
| By Notifying Agency:              |           |        |
| Notifying                         | Number of | % of   |
| Agency                            | Events    | Events |
| CCTV                              | 468       | 6.9%   |
| FDOT                              | 4         | 0.1%   |
| FHP Troop F                       | 1583      | 23.3%  |
| Motorists                         | 5         | 0.1%   |
| Road Rangers                      | 4689      | 69.1%  |
| TMC                               | 20        | 0.3%   |
| Other                             | 0         | 0.0%   |
| Assest Mgmt                       | 5         | 0.1%   |
| Sheriff's Office                  | 8         | 0.1%   |
| Totals                            | 6782      | 100.0% |