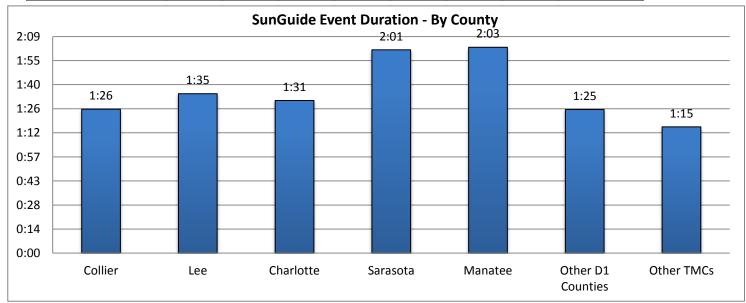

Note: Incident categories that are listed as zero are not included in the chart below.

| 11. SunGuide Event Duration (Average) - by Event Type: |         |        |           |          |         |           |             |          |
|--------------------------------------------------------|---------|--------|-----------|----------|---------|-----------|-------------|----------|
|                                                        | Collier | Lee    | Charlotte | Sarasota | Manatee | Other D-1 | Other Dist. | All      |
| Incidents                                              | County  | County | County    | County   | County  | Counties  | TMCs        | Counties |
| Abandoned Vehicle                                      | 7:59    | 7:24   | 8:51      | 11:39    | 13:34   | 0:00      | 17:13       | 9:48     |
| Amber Alerts                                           | 0:00    | 3:38   | 0:00      | 0:00     | 0:00    | 0:00      | 0:00        | 3:38     |
| Brush Fire                                             | 3:45    | 0:37   | 0:46      | 2:34     | 2:43    | 0:00      | 0:00        | 2:33     |
| Congestion                                             | 0:33    | 0:38   | 0:44      | 1:01     | 1:48    | 0:00      | 0:00        | 0:39     |
| Crash                                                  | 1:09    | 1:05   | 1:13      | 1:12     | 1:12    | 0:19      | 0:49        | 1:08     |
| Debris                                                 | 0:17    | 0:14   | 0:13      | 0:17     | 0:16    | 0:00      | 0:02        | 0:15     |
| Disabled Vehicle                                       | 1:02    | 0:56   | 0:57      | 1:26     | 1:41    | 0:07      | 0:04        | 1:09     |
| Emergency Vehicles                                     | 1:15    | 1:09   | 0:00      | 1:44     | 7:18    | 0:28      | 0:00        | 1:30     |
| Interagency Coord.                                     | 1:16    | 8:27   | 0:00      | 0:00     | 0:00    | 0:00      | 0:37        | 2:44     |
| LEO Alerts                                             | 0:00    | 0:00   | 0:00      | 0:00     | 0:00    | 0:00      | 0:00        | 0:00     |
| Other                                                  | 1:01    | 0:17   | 0:18      | 0:15     | 0:16    | 0:06      | 0:00        | 0:19     |
| Pedestrian                                             | 0:16    | 0:13   | 0:20      | 0:09     | 0:08    | 0:00      | 0:00        | 0:11     |
| Police Activity                                        | 0:17    | 0:46   | 0:27      | 0:35     | 0:04    | 0:00      | 0:00        | 0:31     |
| Road Work - Emergency                                  | 1:00    | 0:00   | 1:58      | 0:17     | 0:00    | 0:00      | 0:00        | 1:05     |
| Road Work - Scheduled                                  | 2:48    | 6:07   | 5:23      | 7:00     | 0:00    | 0:27      | 0:00        | 5:33     |
| Silver Alert                                           | 0:00    | 4:22   | 0:00      | 0:00     | 0:00    | 0:00      | 0:00        | 4:22     |
| Special Events                                         | 10:25   | 7:46   | 6:31      | 1:50     | 6:31    | 7:25      | 0:00        | 6:47     |
| Vehicle Fire                                           | 1:27    | 2:24   | 0:53      | 0:52     | 2:27    | 0:00      | 0:00        | 1:36     |
| Visibility                                             | 5:00    | 5:24   | 2:23      | 2:56     | 0:00    | 0:00      | 0:00        | 4:57     |
| Weather                                                | 0:00    | 0:00   | 0:00      | 0:06     | 9:08    | 0:00      | 0:00        | 4:37     |
| Wildlife                                               | 0:41    | 2:37   | 1:06      | 0:51     | 0:38    | 0:00      | 0:00        | 0:57     |
| Total Incidents                                        | 1:26    | 1:35   | 1:31      | 2:01     | 2:03    | 1:25      | 1:15        | 1:42     |