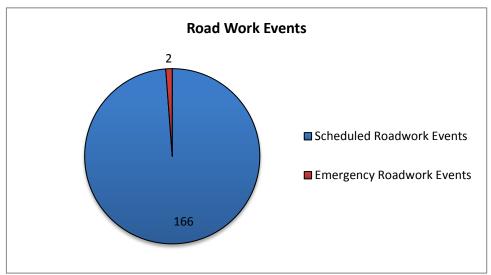

<sup>\*</sup> The DMS used for "Unplanned Events" includes crashes, congestion, visibility, silver alerts, etc.

| 14. Road Work - D   |        |           |                   |
|---------------------|--------|-----------|-------------------|
| Scheduled           | Emer   | gency     | Total # Road Work |
| Road Work           | Road   | Work      | Patterns          |
| 166                 | 2      | 2         | 168               |
| # DMS Used for Road | d Work | Average : | # of DMS/Pattern  |
| 526                 |        |           | 3                 |