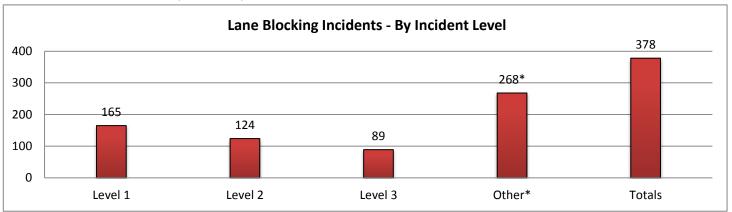

\*These are incidents that occurred outside of the Distrcit 1 coverage area but required SWIFT SunGuide assistance.

9. LANE BLOCKING INCIDENTS - By Incident Level:

|         | Collier County |          |          | L      | Lee County |          |        | Charlotte County |          |         | Sarasota County |          |  |
|---------|----------------|----------|----------|--------|------------|----------|--------|------------------|----------|---------|-----------------|----------|--|
|         |                | Lane     | Event    |        | Lane       | Event    |        | Lane             | Event    |         | Lane            | Event    |  |
|         | Events         | Duration | Duration | Events | Duration   | Duration | Events | Duration         | Duration | Evevnts | Duration        | Duration |  |
| Level 1 | 42             | 0:13     | 1:18     | 75     | 0:14       | 0:48     | 12     | 0:10             | 0:36     | 25      | 0:14            | 1:06     |  |
| Level 2 | 26             | 0:51     | 1:31     | 47     | 1:00       | 1:26     | 6      | 1:16             | 1:51     | 29      | 0:53            | 1:35     |  |
| Level 3 | 31             | 1:37     | 2:19     | 26     | 2:15       | 2:51     | 6      | 1:44             | 2:10     | 14      | 2:07            | 2:49     |  |
| Other*  | 32*            | 2:21     | 2:31     | 154*   | 5:51       | 6:07     | 76*    | 5:09             | 5:24     | 6*      | 0:55            | 1:16     |  |
| Totals  | 99             | 0:49     | 1:40     | 148    | 0:49       | 1:21     | 24     | 0:50             | 1:18     | 68      | 0:53            | 1:39     |  |

|         | Manatee County |          |          | Other  | Other Dist 1 Counties |          |        | Other Distrcit TMCs |          |         | Total    |          |  |
|---------|----------------|----------|----------|--------|-----------------------|----------|--------|---------------------|----------|---------|----------|----------|--|
|         |                | Lane     | Event    |        | Lane                  | Event    |        | Lane                | Event    |         | Lane     | Event    |  |
|         | Events         | Duration | Duration | Events | Duration              | Duration | Events | Duration            | Duration | Evevnts | Duration | Duration |  |
| Level 1 | 10             | 0:19     | 0:54     | 0      | 0:00                  | 0:00     | 1      | 0:05                | 0:07     | 165     | 0:13     | 0:57     |  |
| Level 2 | 16             | 1:00     | 1:33     | 0      | 0:00                  | 0:00     | 0      | 0:00                | 0:00     | 124     | 0:57     | 1:31     |  |
| Level 3 | 11             | 1:20     | 2:11     | 1      | 0:44                  | 0:50     | 0      | 0:00                | 0:00     | 89      | 1:50     | 2:30     |  |
| Other*  | 0*             | 0:00     | 0:00     | 0*     | 0:00                  | 0:00     | 0*     | 0:00                | 0:00     | 268*    | 5:07     | 5:22     |  |
| Totals  | 37             | 0:54     | 1:33     | 1      | 0:44                  | 0:50     | 1      | 0:05                | 0:07     | 378     | 0:50     | 1:30     |  |

<sup>\*</sup>Incidents classified as "Other" are police activity or scheduled road work, and are not included in the Level 1, 2, & 3 totals.

| 10. SunGuide Events - |         |        |           |          |         |           |             |           |
|-----------------------|---------|--------|-----------|----------|---------|-----------|-------------|-----------|
|                       | Collier | Lee    | Charlotte | Sarasota | Manatee | Other D-1 | Other Dist. | Total #   |
| Incidents             | County  | County | County    | County   | County  | Counties  | TMCs        | of Events |
| Abandoned Vehicle     | 141     | 168    | 73        | 199      | 94      | 0         | 1           | 676       |
| Amber Alerts          | 0       | 1      | 0         | 0        | 0       | 0         | 0           | 1         |
| Brush Fire            | 14      | 6      | 3         | 6        | 3       | 0         | 0           | 32        |
| Congestion            | 62      | 207    | 13        | 9        | 6       | 0         | 0           | 297       |
| Crash                 | 186     | 417    | 51        | 415      | 334     | 23        | 1           | 1427      |
| Debris                | 260     | 460    | 388       | 581      | 296     | 0         | 2           | 1987      |
| Disabled Vehicle      | 1375    | 1104   | 440       | 736      | 592     | 1         | 10          | 4258      |
| Emergency Vehicles    | 13      | 7      | 0         | 4        | 1       | 1         | 0           | 26        |
| Interagency Coord.    | 1       | 1      | 0         | 0        | 0       | 0         | 2           | 4         |
| LEO Alerts            | 0       | 0      | 0         | 0        | 0       | 0         | 0           | 0         |
| Other                 | 14      | 22     | 20        | 83       | 23      | 1         | 0           | 163       |
| Pedestrian            | 9       | 10     | 3         | 9        | 13      | 0         | 0           | 44        |
| Police Activity       | 62      | 70     | 21        | 6        | 1       | 0         | 0           | 160       |
| Road Work - Emergency | 1       | 0      | 1         | 1        | 0       | 0         | 0           | 3         |
| Road Work - Scheduled | 33      | 154    | 77        | 16       | 0       | 1         | 0           | 281       |
| Silver Alert          | 0       | 36     | 0         | 0        | 0       | 0         | 0           | 36        |
| Special Events        | 1       | 4      | 1         | 2        | 2       | 5         | 0           | 15        |
| Vehicle Fire          | 8       | 6      | 2         | 5        | 2       | 0         | 0           | 23        |
| Visibility            | 13      | 14     | 1         | 2        | 0       | 0         | 0           | 30        |
| Weather               | 0       | 0      | 0         | 1        | 1       | 0         | 0           | 2         |
| Wildlife              | 5       | 2      | 1         | 10       | 3       | 0         | 0           | 21        |
| Total Incidents       | 2198    | 2689   | 1095      | 2085     | 1371    | 32        | 16          | 9486      |