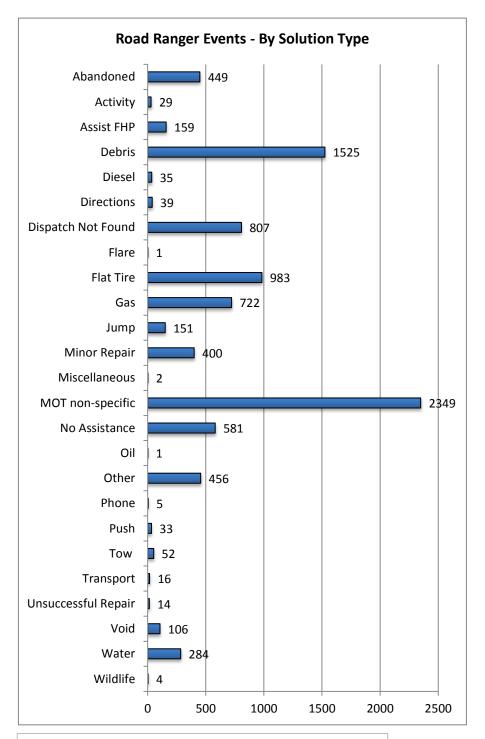

| 23. Road Ranger Events - |              |  |  |
|--------------------------|--------------|--|--|
| By Solution Type:        |              |  |  |
| Problem Type             | # of Assists |  |  |
| Abandoned                | 449          |  |  |
| Absorbant                | 0            |  |  |
| Activity                 | 29           |  |  |
| Assist FHP               | 159          |  |  |
| Bleach                   | 0            |  |  |
| Cold Patch Asphalt       | 0            |  |  |
| Debris                   | 1525         |  |  |
| Deploy Cones             | 0            |  |  |
| Diesel                   | 35           |  |  |
| Directions               | 39           |  |  |
| Dispatch Not Found       | 807          |  |  |
| Flare                    | 1            |  |  |
| Flat Tire                | 983          |  |  |
| Flood Lamp               | 0            |  |  |
| Gas                      | 722          |  |  |
| Jump                     | 151          |  |  |
| Livestock                | 0            |  |  |
| Lockout                  | 0            |  |  |
| Minor Repair             | 400          |  |  |
| Miscellaneous            | 2            |  |  |
| MOT non-specific         | 2349         |  |  |
| No Assistance            | 581          |  |  |
| Oil                      | 1            |  |  |
| Other                    | 456          |  |  |
| Phone                    | 5            |  |  |
| Portland Cement          | 0            |  |  |
| Push                     | 33           |  |  |
| Radio                    | 0            |  |  |
| Tow                      | 52           |  |  |
| Translate                | 0            |  |  |
| Transmission Fluid       | 0            |  |  |
| Transport                | 16           |  |  |
| Turbo Flare              | 0            |  |  |
| Unsuccessful Repair      | 14           |  |  |
| Void                     | 106          |  |  |
| Water                    | 284          |  |  |
| Wildlife                 | 4            |  |  |
| Total Assist Activities  | 9203         |  |  |
|                          | 1            |  |  |

Note: Problem Type categories listed as zero are not included in the above chart.