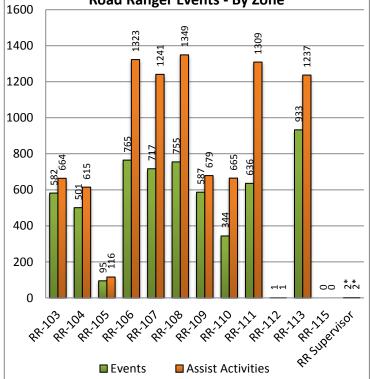

| 20. Road Ran                                     | 20. Road Ranger Events - By Zone: |            |  |
|--------------------------------------------------|-----------------------------------|------------|--|
| Road Ranger                                      | Road Ranger                       | Assist     |  |
| Zones                                            | Events                            | Activities |  |
| RR-103                                           | 582                               | 664        |  |
| RR-104                                           | 501                               | 615        |  |
| RR-105                                           | 95                                | 116        |  |
| RR-106                                           | 765                               | 1323       |  |
| RR-107                                           | 717                               | 1241       |  |
| RR-108                                           | 755                               | 1349       |  |
| RR-109                                           | 587                               | 679        |  |
| RR-110                                           | 344                               | 665        |  |
| RR-111                                           | 636                               | 1309       |  |
| RR-112                                           | 1                                 | 1          |  |
| RR-113                                           | 933                               | 1237       |  |
| RR-115                                           | 0                                 | 0          |  |
| RR Supervisor                                    | 2*                                | 2*         |  |
| Totals                                           | 5918                              | 9201       |  |
| of these Events/Assists is listed as a Test Even |                                   |            |  |