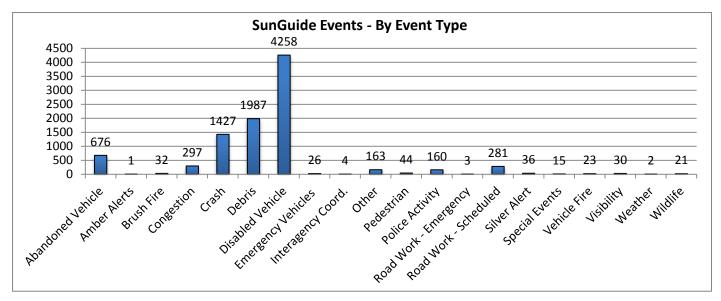

<sup>\*</sup>Incidents classified as "Other" are police activity or scheduled road work, and are not included in the Level 1, 2, & 3 totals.

| 10. SunGuide Events - |         |        |           |          |         |           |             |           |
|-----------------------|---------|--------|-----------|----------|---------|-----------|-------------|-----------|
|                       | Collier | Lee    | Charlotte | Sarasota | Manatee | Other D-1 | Other Dist. | Total #   |
| Incidents             | County  | County | County    | County   | County  | Counties  | TMCs        | of Events |
| Abandoned Vehicle     | 141     | 168    | 73        | 199      | 94      | 0         | 1           | 676       |
| Amber Alerts          | 0       | 1      | 0         | 0        | 0       | 0         | 0           | 1         |
| Brush Fire            | 14      | 6      | 3         | 6        | 3       | 0         | 0           | 32        |
| Congestion            | 62      | 207    | 13        | 9        | 6       | 0         | 0           | 297       |
| Crash                 | 186     | 417    | 51        | 415      | 334     | 23        | 1           | 1427      |
| Debris                | 260     | 460    | 388       | 581      | 296     | 0         | 2           | 1987      |
| Disabled Vehicle      | 1375    | 1104   | 440       | 736      | 592     | 1         | 10          | 4258      |
| Emergency Vehicles    | 13      | 7      | 0         | 4        | 1       | 1         | 0           | 26        |
| Interagency Coord.    | 1       | 1      | 0         | 0        | 0       | 0         | 2           | 4         |
| LEO Alerts            | 0       | 0      | 0         | 0        | 0       | 0         | 0           | 0         |
| Other                 | 14      | 22     | 20        | 83       | 23      | 1         | 0           | 163       |
| Pedestrian            | 9       | 10     | 3         | 9        | 13      | 0         | 0           | 44        |
| Police Activity       | 62      | 70     | 21        | 6        | 1       | 0         | 0           | 160       |
| Road Work - Emergency | 1       | 0      | 1         | 1        | 0       | 0         | 0           | 3         |
| Road Work - Scheduled | 33      | 154    | 77        | 16       | 0       | 1         | 0           | 281       |
| Silver Alert          | 0       | 36     | 0         | 0        | 0       | 0         | 0           | 36        |
| Special Events        | 1       | 4      | 1         | 2        | 2       | 5         | 0           | 15        |
| Vehicle Fire          | 8       | 6      | 2         | 5        | 2       | 0         | 0           | 23        |
| Visibility            | 13      | 14     | 1         | 2        | 0       | 0         | 0           | 30        |
| Weather               | 0       | 0      | 0         | 1        | 1       | 0         | 0           | 2         |
| Wildlife              | 5       | 2      | 1         | 10       | 3       | 0         | 0           | 21        |
| Total Incidents       | 2198    | 2689   | 1095      | 2085     | 1371    | 32        | 16          | 9486      |