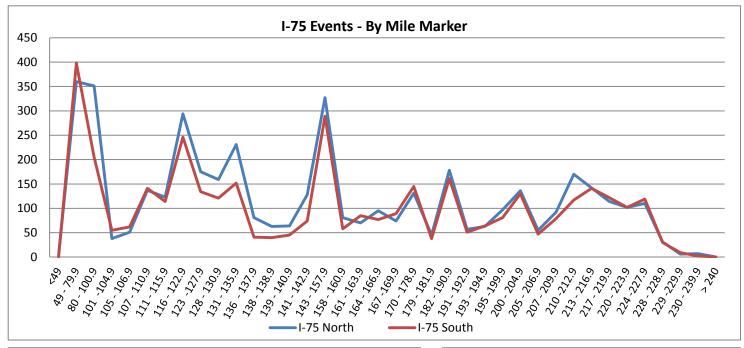

| US-41 Northbound |     |  |
|------------------|-----|--|
| Collier          | 64  |  |
| Lee              | 205 |  |
| Charlotte        | 9   |  |
| Sarasota         | 178 |  |
| Manatee          | 188 |  |
| North Total      | 644 |  |

| US-41 Southbound |     |  |
|------------------|-----|--|
| Collier          | 30  |  |
| Lee              | 89  |  |
| Charlotte        | 7   |  |
| Sarasota         | 56  |  |
| Manatee          | 41  |  |
| South Total      | 223 |  |