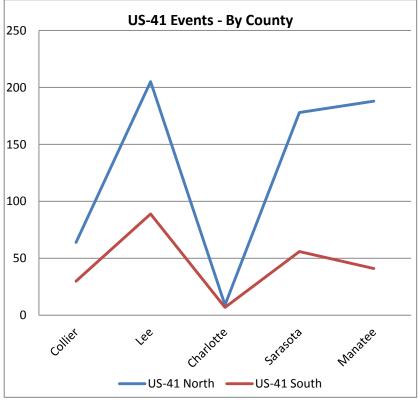

| Total Events on US-41 |
|-----------------------|
| 867                   |

| Total Events on I-75 |
|----------------------|
| 8306                 |

Note: The charts for these tables appear on the following page.