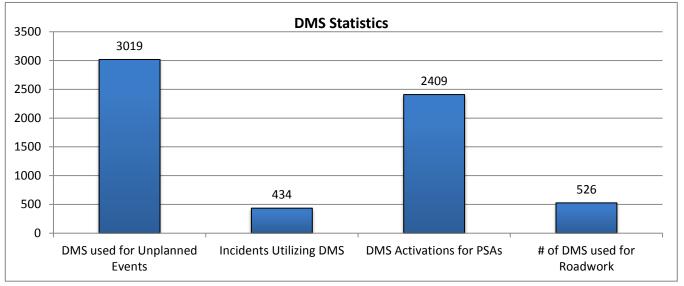

| 12. Event DMS Statistics: |                     |                       |                     |
|---------------------------|---------------------|-----------------------|---------------------|
| Number of DMS Used for    | Number of Incidents | Average Number of DMS | Average DMS Message |
| Unplanned Events*:        | Utilizing DMS       | per Incident          | Duration            |
| 3019                      | 434                 | 7                     | 3:01                |

| 13. PSA - DMS Activations:            |                 |  |  |  |  |  |  |
|---------------------------------------|-----------------|--|--|--|--|--|--|
| Number of Public Service Announcement |                 |  |  |  |  |  |  |
| DMS Activations                       | DMS Activations |  |  |  |  |  |  |
| 2409                                  |                 |  |  |  |  |  |  |

<sup>\*</sup> The DMS used for "Unplanned Events" includes crashes, congestion, visibility, silver alerts, etc.

| 14. Road Work - D   |        |           |                   |
|---------------------|--------|-----------|-------------------|
| Scheduled           | Emer   | gency     | Total # Road Work |
| Road Work           | Road   | Work      | Patterns          |
| 166                 | 2      | 2         | 168               |
| # DMS Used for Road | d Work | Average : | # of DMS/Pattern  |
| 526                 |        |           | 3                 |