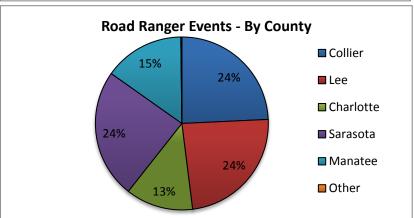

| 19. Road Ranger Events By County: |             |  |
|-----------------------------------|-------------|--|
| District 1                        | Road Ranger |  |
| Counties                          | Events      |  |
| Collier                           | 1645        |  |
| Lee                               | 1611        |  |
| Charlotte                         | 856         |  |
| Sarasota                          | 1639        |  |
| Manatee                           | 1018        |  |
| Other                             | 13          |  |
| Totals                            | 6782        |  |