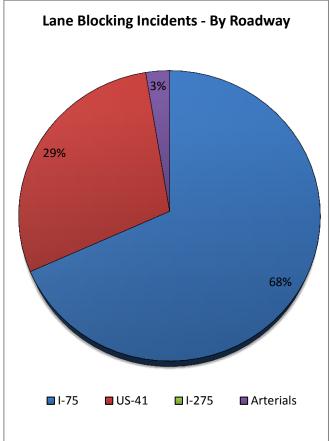

| Total Events on US-41 |
|-----------------------|
| 867                   |

| Total Events on I-75 |
|----------------------|
| 8306                 |

Note: The charts for these tables appear on the following page.