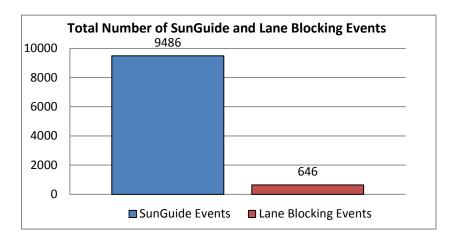

Please note that all times in this report are in HH:MM format except where specifically noted.

| 1. Total Number of SunGuide Events: |  |
|-------------------------------------|--|
| 9486                                |  |

# 2. Number of Lane Blocking Events: 646

| 6. Average Open Roads Policy & Normal Traffic Times for I-75 Incidents |      |  |  |  |
|------------------------------------------------------------------------|------|--|--|--|
| Average Incident Duration From First                                   | 0:49 |  |  |  |
| Responder Arrival to Travel Lane Open                                  |      |  |  |  |
| Average Incident Duration From First                                   | 1:04 |  |  |  |
| Responder Notified to Travel Lane Open                                 |      |  |  |  |
| Average Incident Duration From First                                   | 1:28 |  |  |  |
| Responder Notified to Normal Traffic                                   | 1.20 |  |  |  |