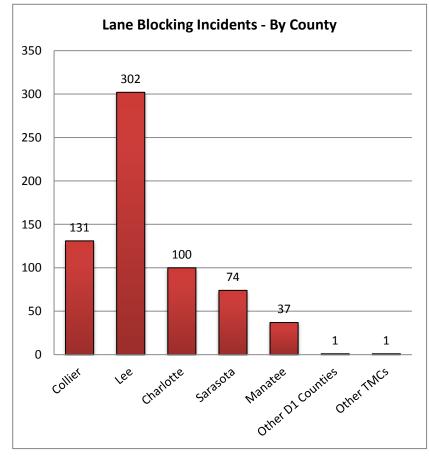

| 8. Lane Blocking In | icidents - By C | ounty and Roa | dway:     |          |         |              |
|---------------------|-----------------|---------------|-----------|----------|---------|--------------|
|                     | Collier         | Lee           | Charlotte | Sarasota | Manatee | Other Dist 1 |
| Roadways            | County          | County        | County    | County   | County  | Counties     |
| I-75                | 82              | 210           | 98        | 36       | 14      | -            |
| US-41               | 45              | 81            | 2         | 37       | 23      | -            |
| I-275               | -               | -             | -         | -        | 0       | -            |
| Arterials           | 4               | 11            | 0         | 1        | 0       | 1            |
| Total Incidents     | 131             | 302           | 100       | 74       | 37      | 1            |

|                 | District 7* | District 6* | District 4* | FL Turnpike* | Total Incidents |
|-----------------|-------------|-------------|-------------|--------------|-----------------|
| Roadways        | TMC         | TMC         | TMC         | TMC          | By Roadway      |
| I-75            | 0           | 0           | 1           | -            | 441             |
| US-41           | 0           | 0           | -           | -            | 188             |
| I-275           | 0           | -           | -           | -            | 0               |
| Arterials       | 0           | 0           | 0           | 0            | 17              |
| Total Incidents | 0           | 0           | 1           | 0            | 646             |

\*These are incidents that occurred outside of the Distrcit 1 coverage area but required SWIFT SunGuide assistance.

9. LANE BLOCKING INCIDENTS - By Incident Level:

|         | Collier County |          |          | L      | Lee County |          |        | Charlotte County |          |         | Sarasota County |          |  |
|---------|----------------|----------|----------|--------|------------|----------|--------|------------------|----------|---------|-----------------|----------|--|
|         |                | Lane     | Event    |        | Lane       | Event    |        | Lane             | Event    |         | Lane            | Event    |  |
|         | Events         | Duration | Duration | Events | Duration   | Duration | Events | Duration         | Duration | Evevnts | Duration        | Duration |  |
| Level 1 | 42             | 0:13     | 1:18     | 75     | 0:14       | 0:48     | 12     | 0:10             | 0:36     | 25      | 0:14            | 1:06     |  |
| Level 2 | 26             | 0:51     | 1:31     | 47     | 1:00       | 1:26     | 6      | 1:16             | 1:51     | 29      | 0:53            | 1:35     |  |
| Level 3 | 31             | 1:37     | 2:19     | 26     | 2:15       | 2:51     | 6      | 1:44             | 2:10     | 14      | 2:07            | 2:49     |  |
| Other*  | 32*            | 2:21     | 2:31     | 154*   | 5:51       | 6:07     | 76*    | 5:09             | 5:24     | 6*      | 0:55            | 1:16     |  |
| Totals  | 99             | 0:49     | 1:40     | 148    | 0:49       | 1:21     | 24     | 0:50             | 1:18     | 68      | 0:53            | 1:39     |  |